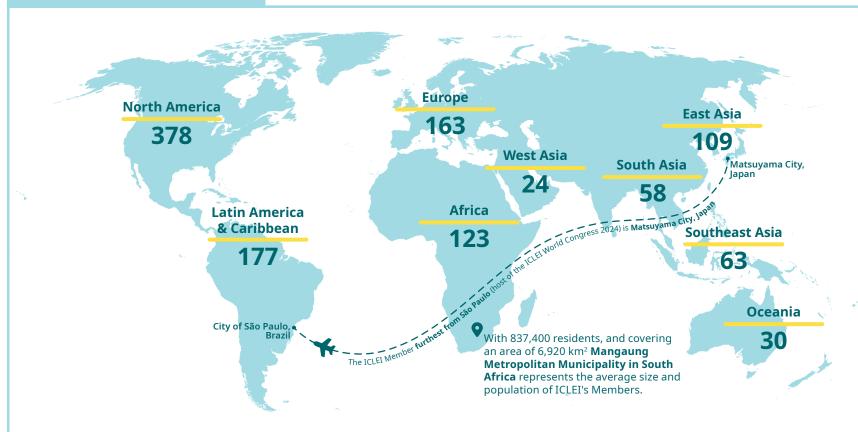

### **REGIONAL MEMBERSHIP**

iii

Average ICLEI Member population 837,487 residents

Average ICLEI Member size 6,928 km<sup>2</sup>