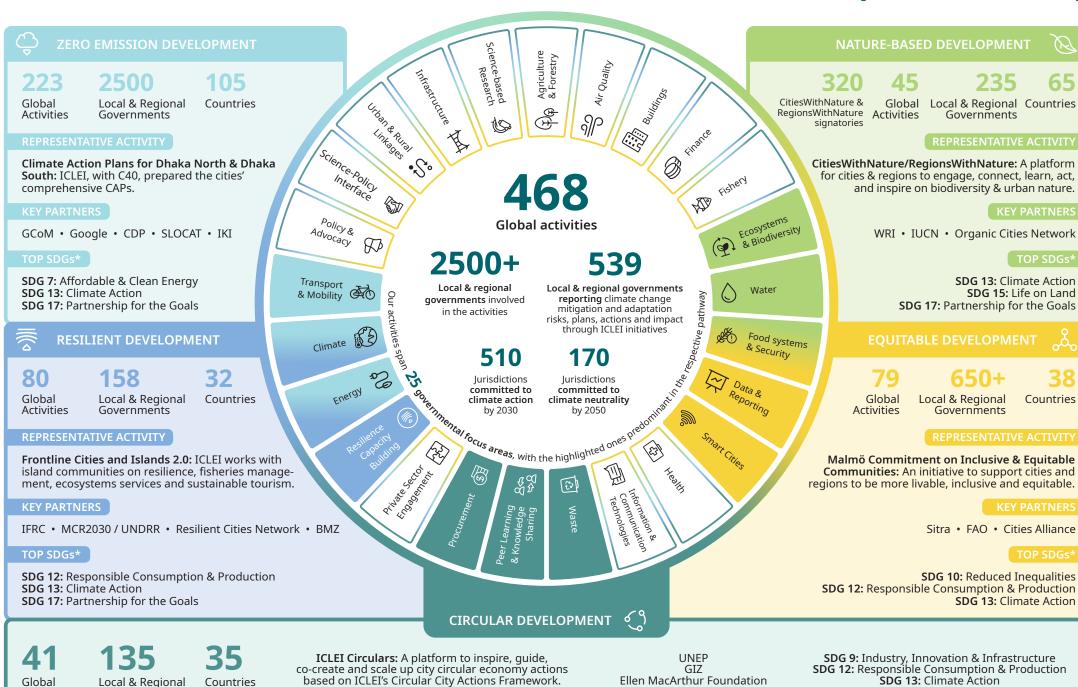

## **ICLEI'S GLOBAL ACTIVITIES IN 2024**

Every year, ICLEI works on hundreds activities with thousands of cities, towns and regions, to deliver urban sustainability.

**TOP SDGs\*** 

**KEY PARTNERS** 

REPRESENTATIVE ACTIVITY

\* SDG 11: Sustainable cities and communities is a top SDG for all the pathways

Governments

Activities